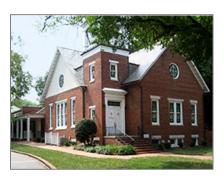

The second building on the left (former church) is the Graduate Student Center.

Use the main front entrance, white doors marked with the Graduate Student Center sign. The back entrance (covered breezeway) is handicap accessible.